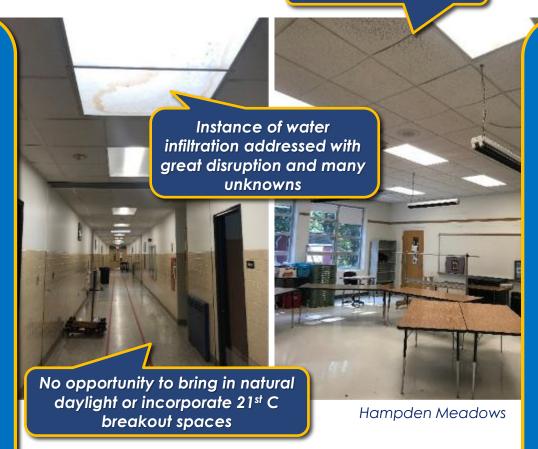

ach of our schools. These are priority items (code, life safety, security) in the tens-of-millions of dollars that need to be addressed, and will require bonding.

The community will still need to make this investment, but it will likely be at 35% max. reimbursement instead of 55% max., and will not include any modernization of the learning environment.

### 4. The Cost of a "No" Vote

Ceilings stay, tiles individually replaced



## What's Included in a Break Fix:

Over time, and as needed.

Minimal code updates, spot finish replacements where needed, isolated repairs to:

- Roof
- 2. Windows
- 3. Doors/Hardware
- 4. Finishes (ceilings, floors, paint)
- 5. Millwork
- 6. Select system components for:
  - Fire Protection
  - Plumbing
  - HVAC
  - Electrical
  - Lighting
  - Access Control



What you have for space, stays... and it will cost \$128 Million

## The End Product of Break Fix:

- No change to the educational environment ~ current challenges of space and programs persist
- 2. No change to the building layout ~ what you have today (locations of walls, sizes of rooms, adjacencies) is what you are left with after spending dollars
- 3. No comprehensive building systems upgrades
- **4. Continuous disruption** for students and teachers as items are repaired over time
- 5. Greater probability of unforeseen conditions ~ one fix could reveal additional issues

## Cost Summary & Analysis ~ "Break fix", Maintain as is





| School / Origin<br>of Cost (Report) | Year Published<br>(Costed) | Published Cost -<br>Direct<br>Subcontractor<br>Cost | 2024 Cost    | General<br>Condi